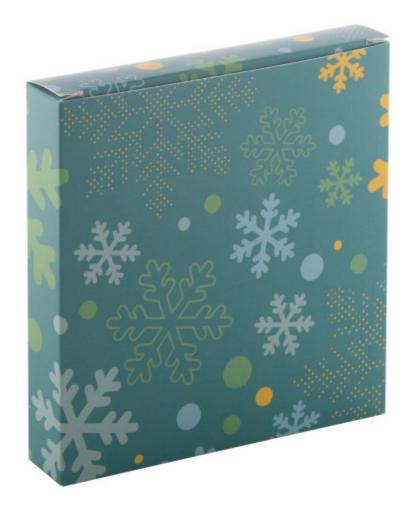

# **CREABOX PB-308 CUSTOM BOX**

### **Basic informations**

Material 1: Paper

Material 1 weight: 300 g/m2

Size: 134×130×23 mm

Box type: Reverse tuck end box

Color: White

# Specification

Custom made, full colour printed paperboard box. If the custom box is purchased without the matching product, it will be delivered flat-packed (requiring assembly). MOQ: 50 pcs. Available for the following item(s): AP803414-B.